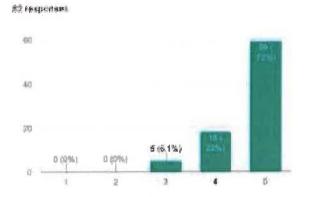

#### Feedback Data:

How would you rate the session? 87 responses

Your knowledge about the topic before the session?

2

2 (2.3%)

1

0

3