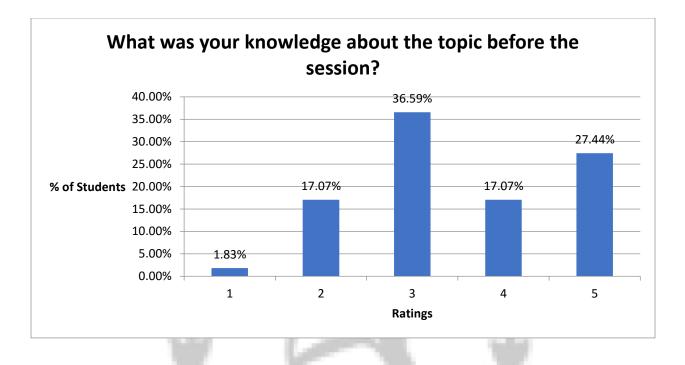

#### Feedback Data:

How would you rate the session? 87 responses

Your knowledge about the topic before the session?

2

2 (2.3%)

1

0

3