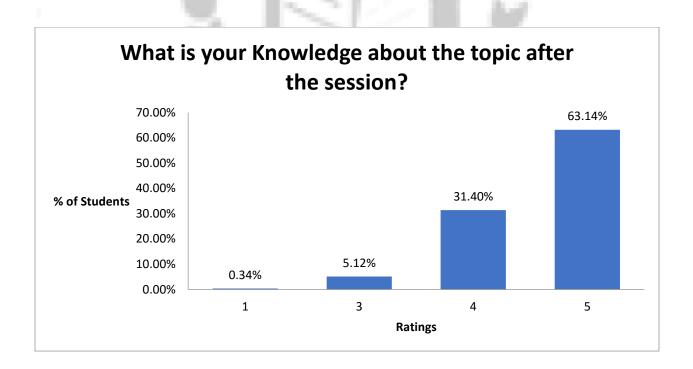

#### Feedback Data:

How would you rate the session? 87 responses

Your knowledge about the topic before the session?

2

2 (2.3%)

1

0

3