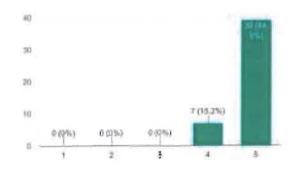

**Feedback Data:** The students found the session very insightful and knowledgeable. The speaker took up various doubts of the students and encouraged them to take up and decide for their career paths from now. The session was a very helpful one and assisted us in learning alot about various courses and how to study from abroad.