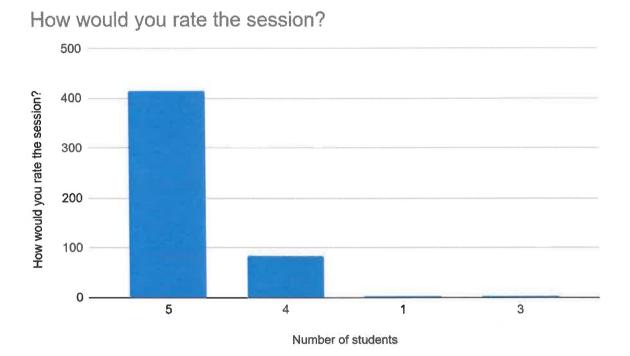

#### Feedback Data:

How would you rate the session? 87 responses

Your knowledge about the topic before the session?

2

2 (2.3%)

1

0

3