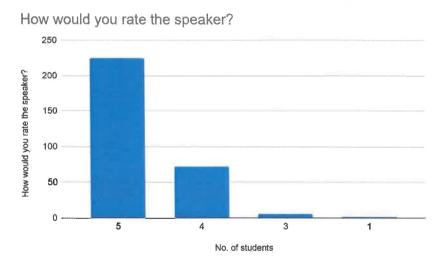

#### Feedback Data:

How would you rate the session? 87 responses

Your knowledge about the topic before the session?

2

2 (2.3%)

1

0

3