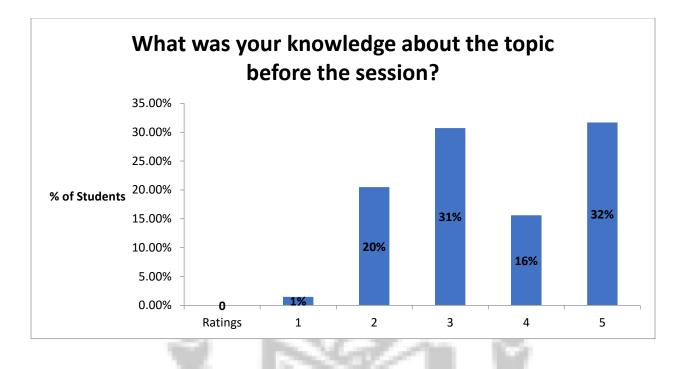

#### Feedback Data:

How would you rate the session? 87 responses

Your knowledge about the topic before the session?

2

2 (2.3%)

1

0

3

9 (10 3%)

4

5

| S.no | NAME           | COLLEGE             | COURSE | YEAR |      |
|------|----------------|---------------------|--------|------|------|
|      | 1 vardha gupta | Amity<br>university | mba    |      | 2019 |
|      | 2 Kartik Gupta | Amity<br>university | BBA    | 2nd  |      |