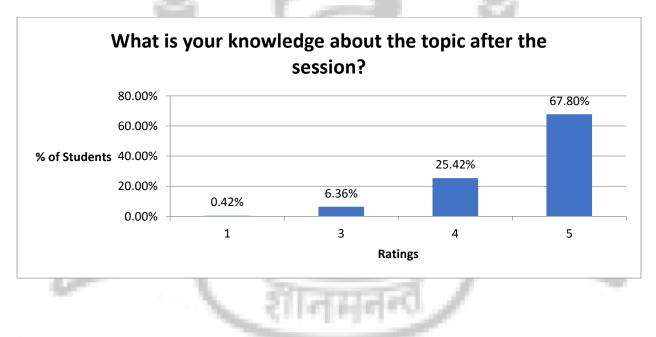

#### Feedback Data:

How would you rate the session? 87 responses

Your knowledge about the topic before the session?

2

2 (2.3%)

1

0

3