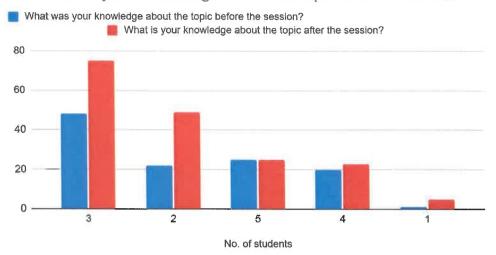

#### Feedback Data:

How would you rate the session? 87 responses

Your knowledge about the topic before the session?

2

2 (2.3%)

1

0

3