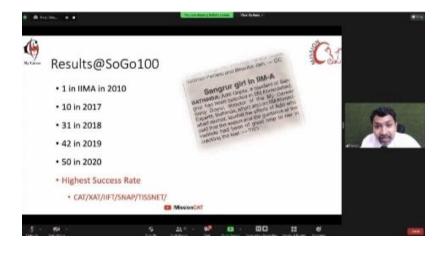

binar:** This question whether to do an MBA or not is quite a common question which rises in the mind of almost every graduation student who is keen to go find out what their life and career path has to offer. The fact that you can qualify cat exam as well as Omets and get any great b-school depends on your understanding of the pattern and curriculum of the particular exam you are about to sit for. The decision to pursue a post graduate degree is life changing, especially when you consider the time and the knowledge it takes to understand the background it takes to give various exams such as SNAP, XAT, CAT, etc. This webinar by Mission Cat made us understand the how's and why's of Studying and pursuing a professional degree and how to easily pass exams and get our dream= business school.







| Jai           | Sscbs                             | 2 |
|---------------|-----------------------------------|---|
| Muskan Tiwari | Maitreyi<br>College               | 2 |
| Liza agarwal  | Maitreyi<br>college               | 2 |
| Yukta Mehta   | Institute of<br>Home<br>Economics | 2 |
| Sumana        | Maitreyi                          | 1 |

| Kancharla         | College                                       |   |
|-------------------|-----------------------------------------------|---|
| Jhanak Vaish      | Maitreyi<br>College<br>University of<br>Delhi | 1 |
| Ishita Sahay      | Maitreyi<br>College                           | 1 |
| Harshita          | Maitreyi<br>College                           | 1 |
| Diya Verma        | Maitreyi<br>college                           | 1 |
|