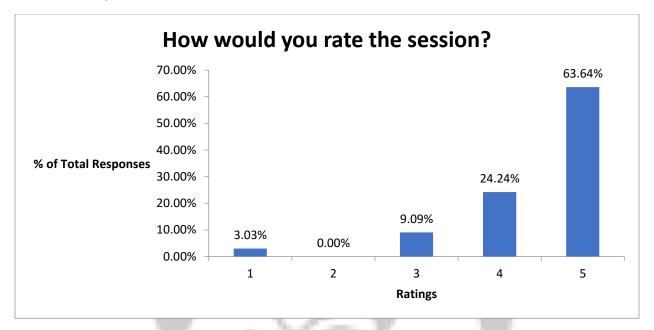

#### Feedback Data:

How would you rate the session? 87 responses

Your knowledge about the topic before the session?

2

2 (2.3%)

1

0

3