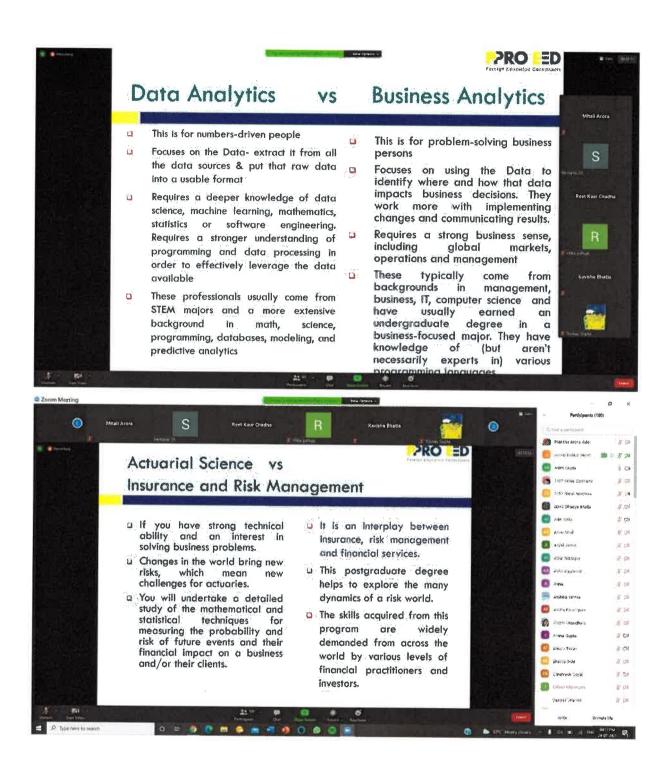

About the Webinar: This question whether to do an MBA or Masters is quite a common question which rises in the mind of almost every graduate student who is keen to go abroad for their studies.

The fact that GRE, GMAT and so many other standardized tests scores are now accepted by business schools, make the entry requirements for both degrees simpler.

The decision to pursue a postgraduate degree is life changing, especially when you consider the time and the financial investment it takes. This webinar by PPRO EED made us understand the how's and why's of Studying and pursuing these degrees abroad. So when it comes to deciding between an MBA or MS you want to be sure you're making the right choice. As you'll discover, the decision isn't really about which degree you pursue; it's a question about how you intend to leverage the degree professionally.