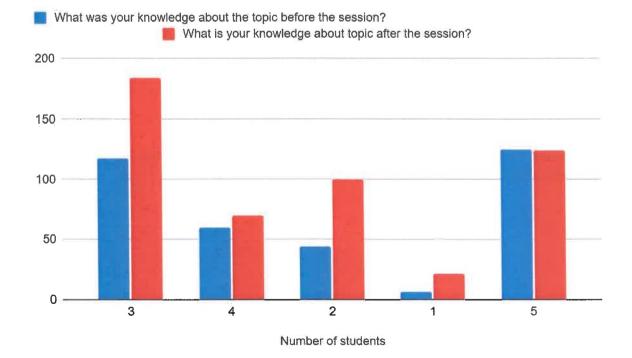

de to strive towards your goals.

### **Poster of the Event:**



# Images from the Event:







### Significance of the Event:

The seminar was organized to help the students gain insights on the art of marketing themselves and how it has become crucial in today's competitive world. They speaker made them understand how the people who are good at marketing themselves have a better chance of getting ahead of others and standing out in every situation. The speaker's words of motivation proved to be quite helpful and enlightening for the students.

### Feedback Analysis:



(1 being the lowest level of satisfaction from the session and 5 being the highest level of satisfaction from the session.)



(1 being the lowest rating for the speaker and 5 being the highest rating for the speaker )



(1 being the lowest knowledge before or after the session and 5 being the highest knowledge before or after the session)

Link of feedback formhttps://forms.gle/ENVrCrDnHZUureQw5

# Link of response sheet-

https://docs.google.com/spreadsheets/d/1uTRyErxKC3xZTE7uKQyICPI4AZbC1ezDjgFOzJ RRTy0/edit

## Attendee List:

| 4