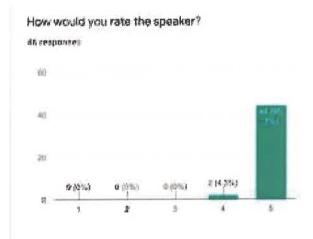

#### Feedback Data:

How would you rate the session? 87 responses

Your knowledge about the topic before the session?

2

2 (2.3%)

1

0

3