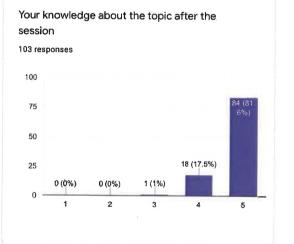

#### Feedback Data:

How would you rate the session? 87 responses

Your knowledge about the topic before the session?

2

2 (2.3%)

1

0

3