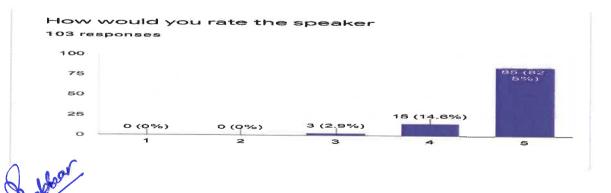

#### Feedback Data:

How would you rate the session? 87 responses

Your knowledge about the topic before the session?

2

2 (2.3%)

1

0

3