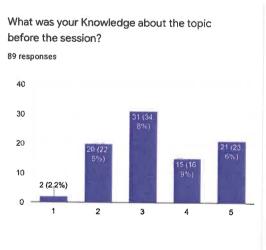

#### Feedback Data:

How would you rate the session? 87 responses

Your knowledge about the topic before the session?

2

2 (2.3%)

1

0

3

9 (10 3%)

4

5

| S.no | NAME           | COLLEGE             | COURSE | YEAR |      |
|------|----------------|---------------------|--------|------|------|
|      | 1 vardha gupta | Amity<br>university | mba    |      | 2019 |
|      | 2 Kartik Gupta | Amity<br>university | BBA    | 2nd  |      |