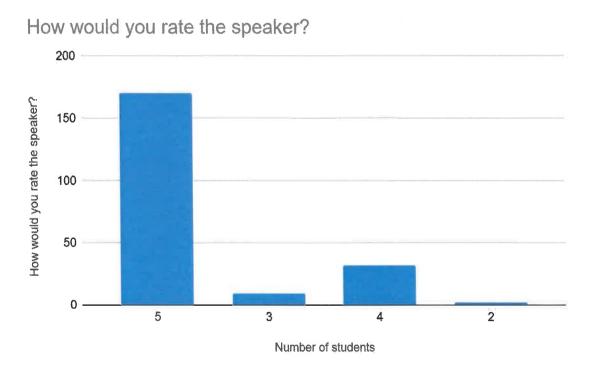

#### Feedback Data:

How would you rate the session? 87 responses

Your knowledge about the topic before the session?

2

2 (2.3%)

1

0

3