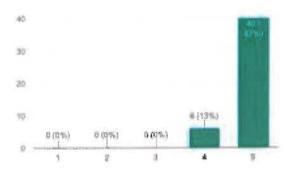

**Feedback Data:** The students found the session very insightful and knowledgeable. The speaker took up various doubts of the students and encouraged them to take up and decide for their career paths from now. The session was a very helpful one and assisted us in learning alot about various courses and how to study from abroad.