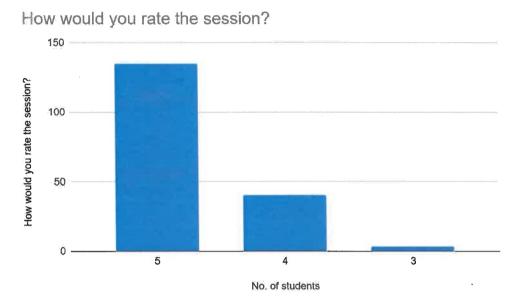

#### Feedback Data:

How would you rate the session? 87 responses

Your knowledge about the topic before the session?

2

2 (2.3%)

1

0

3