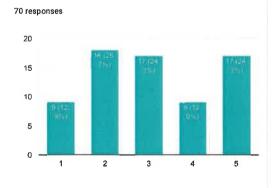

#### Feedback Data:

How would you rate the session? 87 responses

Your knowledge about the topic before the session?

2

2 (2.3%)

1

0

3

9 (10 3%)

4

5

| S.no | NAME           | COLLEGE             | COURSE | YEAR |      |
|------|----------------|---------------------|--------|------|------|
|      | 1 vardha gupta | Amity<br>university | mba    |      | 2019 |
|      | 2 Kartik Gupta | Amity<br>university | BBA    | 2nd  |      |