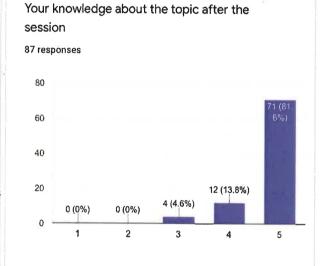

#### Feedback Data:

How would you rate the session? 87 responses

Your knowledge about the topic before the session?

2

2 (2.3%)

1

0

3