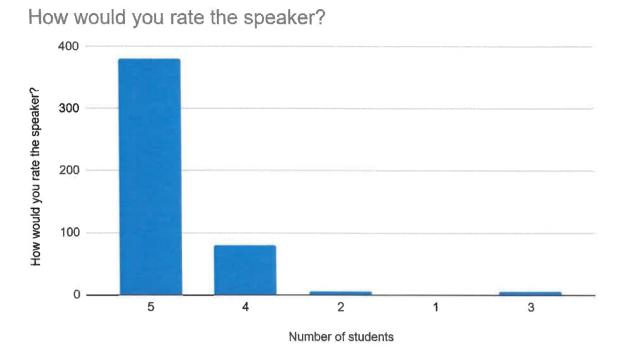

#### Feedback Data:

How would you rate the session? 87 responses

Your knowledge about the topic before the session?

2

2 (2.3%)

1

0

3