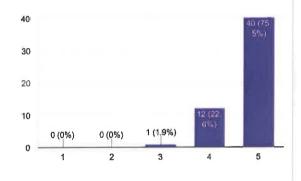

#### Feedback Data:

How would you rate the session? 87 responses

Your knowledge about the topic before the session?

2

2 (2.3%)

1

0

3