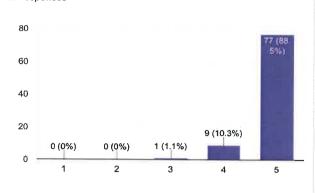

#### Feedback Data:

How would you rate the session? 87 responses

Your knowledge about the topic before the session?

2

2 (2.3%)

1

0

3

9 (10 3%)

4

5

| S.no | NAME           | COLLEGE             | COURSE | YEAR |      |
|------|----------------|---------------------|--------|------|------|
|      | 1 vardha gupta | Amity<br>university | mba    |      | 2019 |
|      | 2 Kartik Gupta | Amity<br>university | BBA    | 2nd  |      |