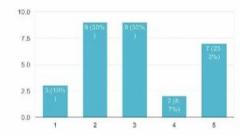

#### Feedback Data:

How would you rate the session? 87 responses

Your knowledge about the topic before the session?

2

2 (2.3%)

1

0

3