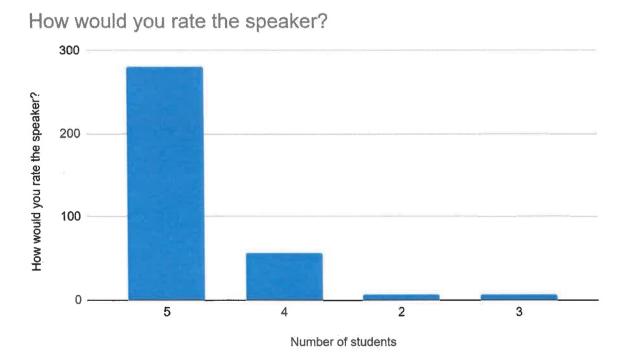

#### Feedback Data:

How would you rate the session? 87 responses

Your knowledge about the topic before the session?

2

2 (2.3%)

1

0

3