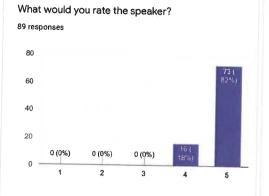

#### Feedback Data:

How would you rate the session? 87 responses

Your knowledge about the topic before the session?

2

2 (2.3%)

1

0

3