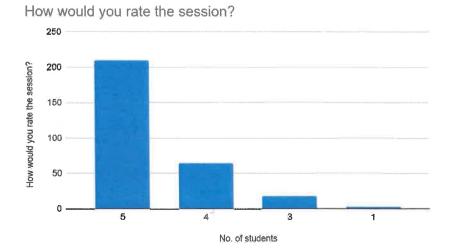

**Feedback Data:** The students found the session very insightful and knowledgeable. The speaker took up various doubts of the students and encouraged them to take up and decide for their career paths from now. The session was a very helpful one and assisted us in learning alot about various courses and how to study from abroad.