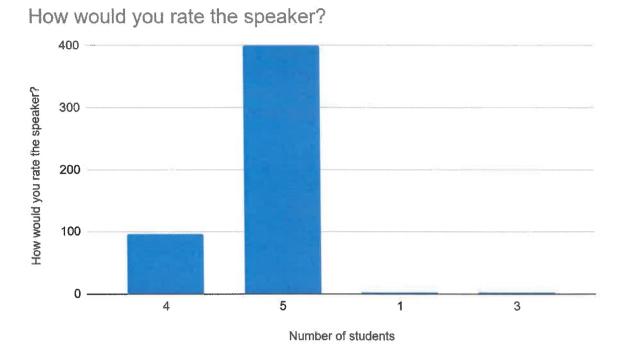

#### Feedback Data:

How would you rate the session? 87 responses

Your knowledge about the topic before the session?

2

2 (2.3%)

1

0

3