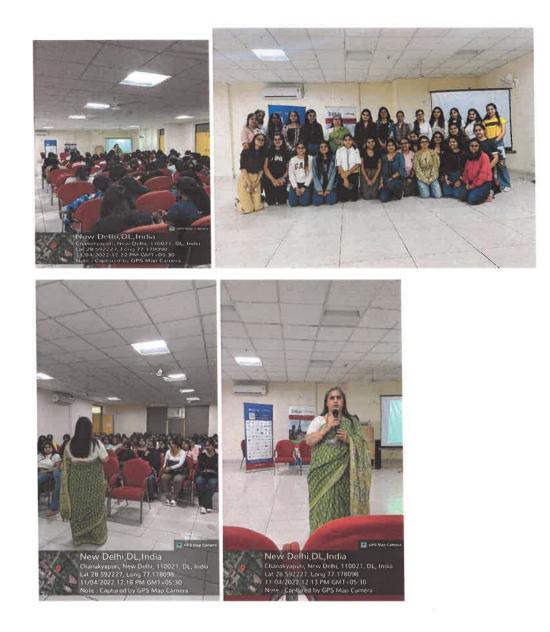

This webinar by Commercedemy helped the students gain perspective on the value of these courses and the various courses available in the education sector.

**Feedback:** The students found the session very insightful and knowledgeable. The speaker took up various doubts of the students and encouraged them to take up and decide for their career paths by having an edge to their resumes and personalities. The session was a very helpful one and assisted us in learning a lot about various courses and their importance in the job market.