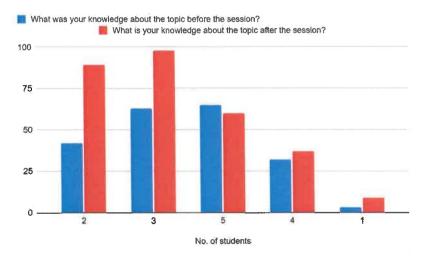

#### Feedback Data:

How would you rate the session? 87 responses

Your knowledge about the topic before the session?

2

2 (2.3%)

1

0

3

9 (10 3%)

4

5

| S.no | NAME           | COLLEGE             | COURSE | YEAR |      |
|------|----------------|---------------------|--------|------|------|
|      | 1 vardha gupta | Amity<br>university | mba    |      | 2019 |
|      | 2 Kartik Gupta | Amity<br>university | BBA    | 2nd  |      |