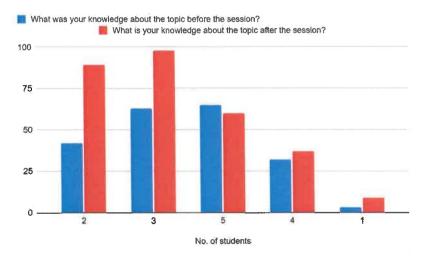

#### Feedback Data:

How would you rate the session? 87 responses

Your knowledge about the topic before the session?

2

2 (2.3%)

1

0

3