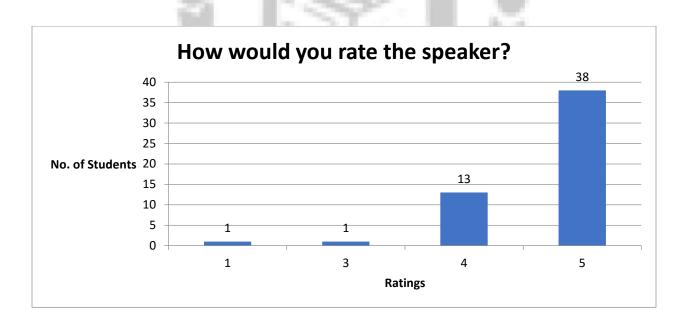

#### Feedback Data:

How would you rate the session? 87 responses

Your knowledge about the topic before the session?

2

2 (2.3%)

1

0

3