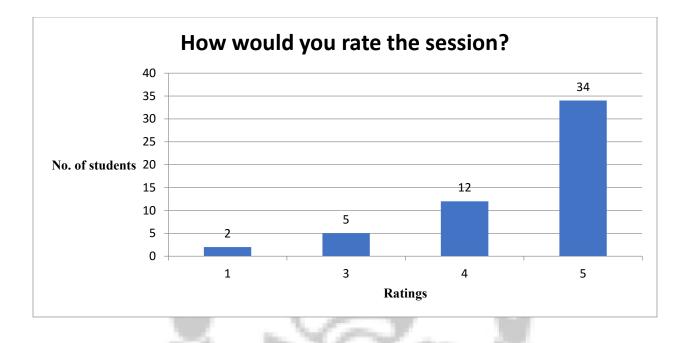

#### Feedback Data:

How would you rate the session? 87 responses

Your knowledge about the topic before the session?

2

2 (2.3%)

1

0

3