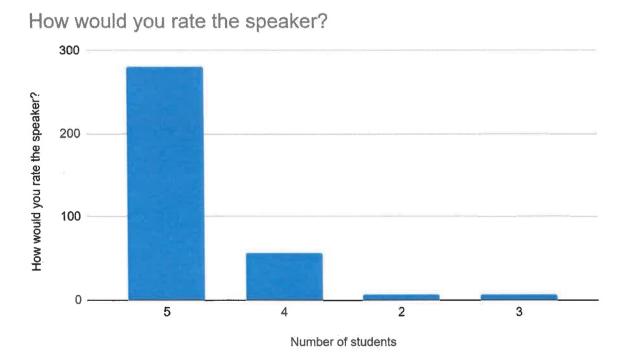

This webinar by Commercedemy helped the students gain perspective on the value of these courses and the various courses available in the education sector.

**Feedback:** The students found the session very insightful and knowledgeable. The speaker took up various doubts of the students and encouraged them to take up and decide for their career paths by having an edge to their resumes and personalities. The session was a very helpful one and assisted us in learning a lot about various courses and their importance in the job market.