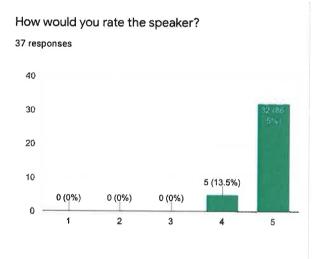

#### Feedback Data:

How would you rate the session? 87 responses

Your knowledge about the topic before the session?

2

2 (2.3%)

1

0

3