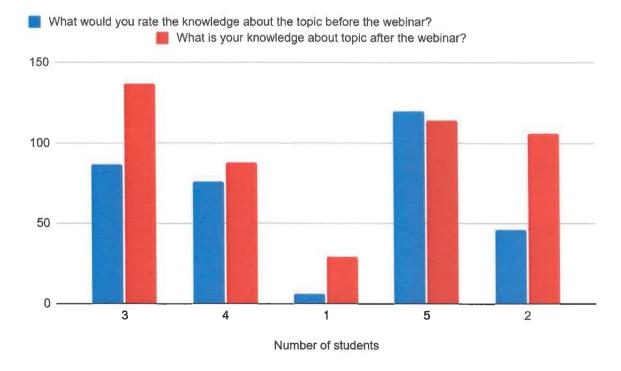

#### Feedback Data:

How would you rate the session? 87 responses

Your knowledge about the topic before the session?

2

2 (2.3%)

1

0

3