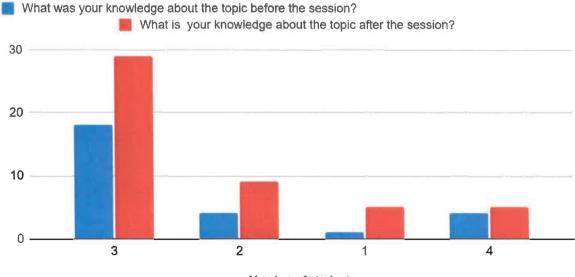

#### Feedback Data:

How would you rate the session? 87 responses

Your knowledge about the topic before the session?

2

2 (2.3%)

1

0

3