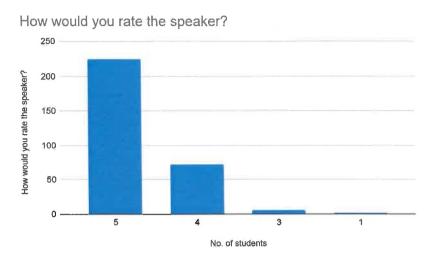

#### Feedback Data:

How would you rate the session? 87 responses

Your knowledge about the topic before the session?

2

2 (2.3%)

1

0

3