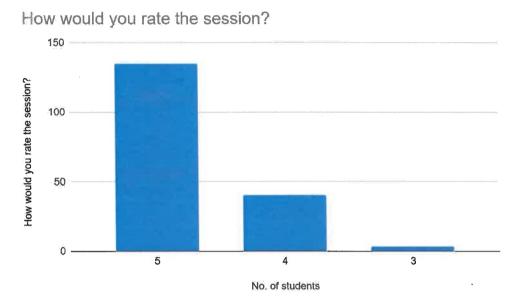

This webinar by Commercedemy helped the students gain perspective on the value of these courses and the various courses available in the education sector.

**Feedback:** The students found the session very insightful and knowledgeable. The speaker took up various doubts of the students and encouraged them to take up and decide for their career paths by having an edge to their resumes and personalities. The session was a very helpful one and assisted us in learning a lot about various courses and their importance in the job market.