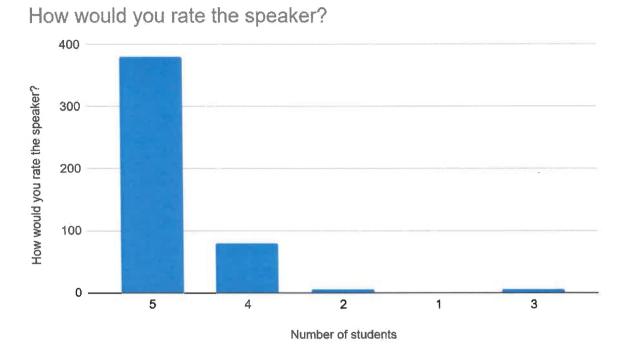

**Feedback Data:** The students found the session very insightful and knowledgeable. The speaker took up various doubts of the students and encouraged them to take up and decide for their career paths from now. The session was a very helpful one and assisted us in learning alot about various courses and how to study from abroad.