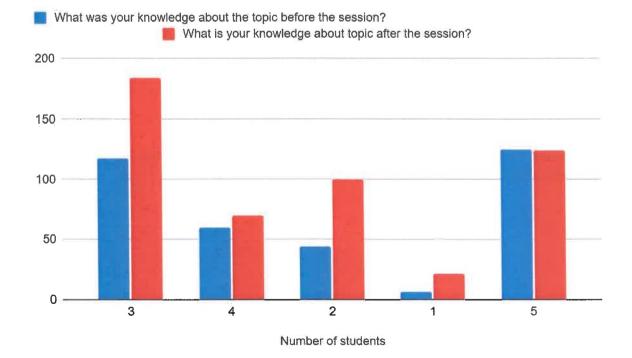

#### Feedback Data:

How would you rate the session? 87 responses

Your knowledge about the topic before the session?

2

2 (2.3%)

1

0

3

9 (10 3%)

4

5

| S.no | NAME           | COLLEGE             | COURSE | YEAR |      |
|------|----------------|---------------------|--------|------|------|
|      | 1 vardha gupta | Amity<br>university | mba    |      | 2019 |
|      | 2 Kartik Gupta | Amity<br>university | BBA    | 2nd  |      |