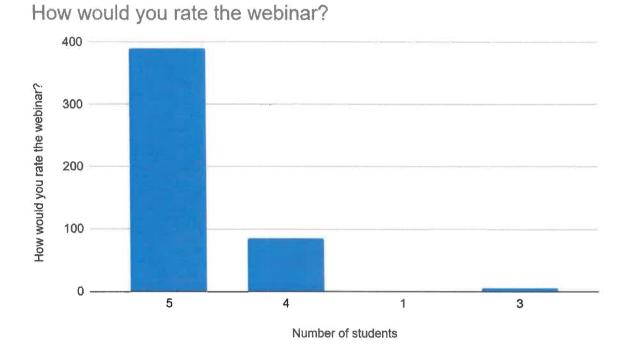

**Feedback Data:** The students found the session very insightful and knowledgeable. The speaker took up various doubts of the students and encouraged them to take up and decide for their career paths from now. The session was a very helpful one and assisted us in learning alot about various courses and how to study from abroad.