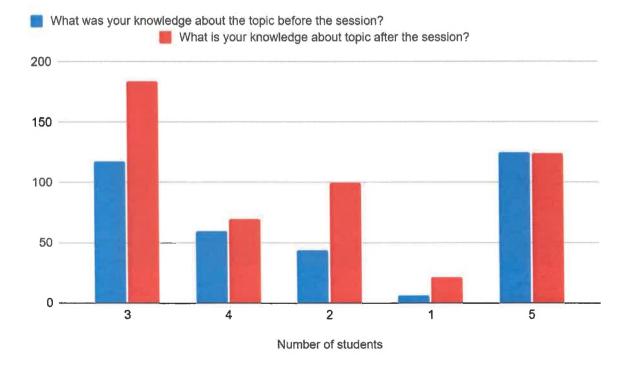

#### Feedback Data:

How would you rate the session? 87 responses

Your knowledge about the topic before the session?

2

2 (2.3%)

1

0

3