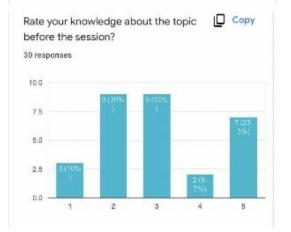

#### Feedback Data:

How would you rate the session? 87 responses

Your knowledge about the topic before the session?

2

2 (2.3%)

1

0

3

9 (10 3%)

4

5

| S.no | NAME           | COLLEGE             | COURSE | YEAR |      |
|------|----------------|---------------------|--------|------|------|
|      | 1 vardha gupta | Amity<br>university | mba    |      | 2019 |
|      | 2 Kartik Gupta | Amity<br>university | BBA    | 2nd  |      |