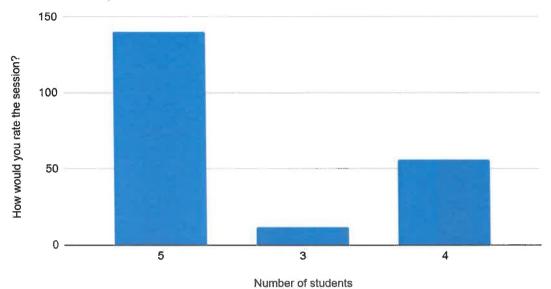

#### Feedback Data:

How would you rate the session? 87 responses

Your knowledge about the topic before the session?

2

2 (2.3%)

1

0

3