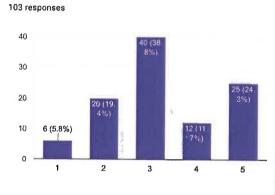

#### Feedback Data:

How would you rate the session? 87 responses

Your knowledge about the topic before the session?

2

2 (2.3%)

1

0

3