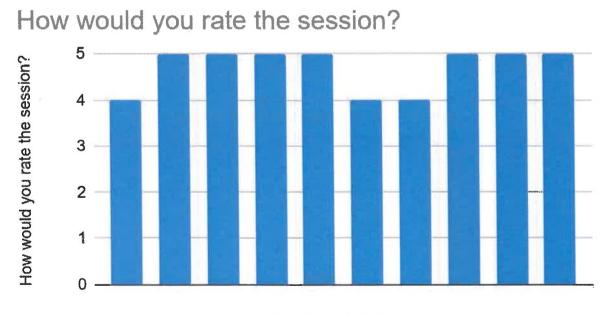

#### Feedback Data:

How would you rate the session? 87 responses

Your knowledge about the topic before the session?

2

2 (2.3%)

1

0

3