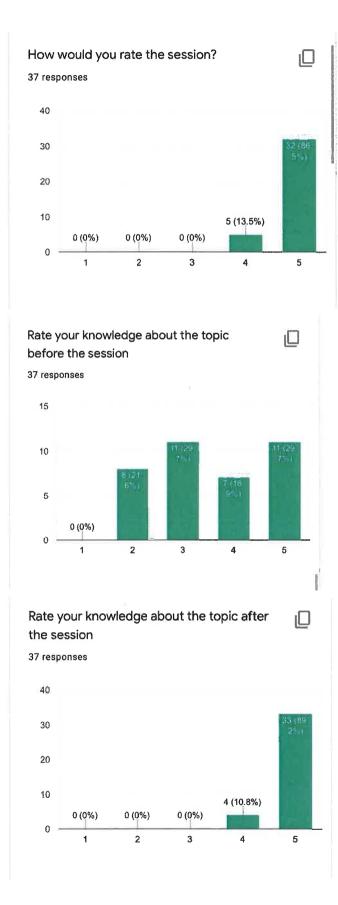

#### Feedback Data:

How would you rate the session? 87 responses

Your knowledge about the topic before the session?

2

2 (2.3%)

1

0

3