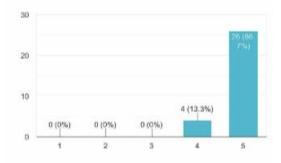

#### Feedback Data:

How would you rate the session? 87 responses

Your knowledge about the topic before the session?

2

2 (2.3%)

1

0

3