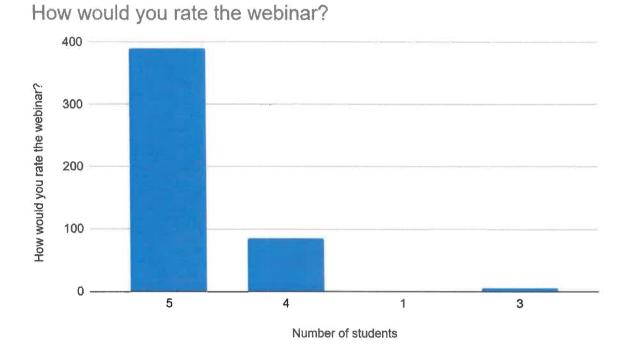

#### Feedback Data:

How would you rate the session? 87 responses

Your knowledge about the topic before the session?

2

2 (2.3%)

1

0

3