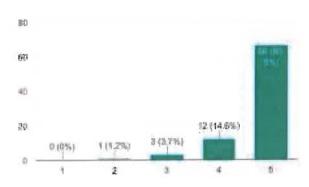

|
| Ketki Bhatla      | Ramjas                   | 2nd        |
| Alka Sharma       | JMC                      | Second     |
| Anant Sharma      | DCAC                     | Second     |
| SHREYA GOEL       | B.S.M. COLLEGE           | 2ND        |
| Sahej Chopra      | Maitreyi college         | 2          |
| Kartik Gupta      | Amity                    | 2          |

**Feedback Data:** The students found the session very insightful and knowledgeable. The speaker took up various doubts of the students and encouraged them to start focusing more on figuring out and deciding what and how do they want to build their future. The speaker also told the students to start early if they want to make a mark and stand apart from the crowd.



## How would you rate the speaker?

82 responses



Rate your knowledge about the topic before the session

How would you rate the session?

#### 82 responses



Rate your knowledge about the topic after the session

82 responses





### Webinar with NDIM

Date: 9th March 2022 Time: 5-6pm Name of the Speaker: Dr. Chand Tandon Platform: Zoom Topic: Introduction to Stock Markets No. of Participants: 150

#### About the Speaker:

Dr Chand tandon professor and HOD finance has more than twenty two years of experience eight with corporate and 12 with Teaching. She is an accounting coach. Her areas of Interest are Merger and Acquisition. She has participated in national and international conferences and published papers in reputed journals

#### About the Webinar:

The speaker introduced the concept of Stock Markets to the students. Dr. Chand T