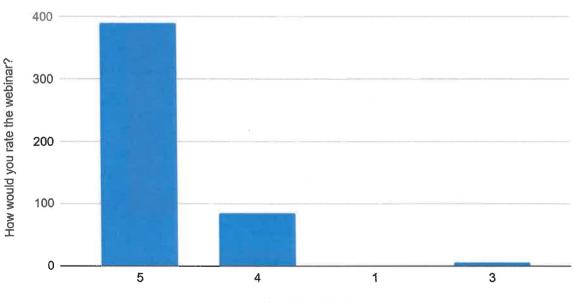

#### Feedback Data:

How would you rate the session? 87 responses

Your knowledge about the topic before the session?

2

2 (2.3%)

1

0

3