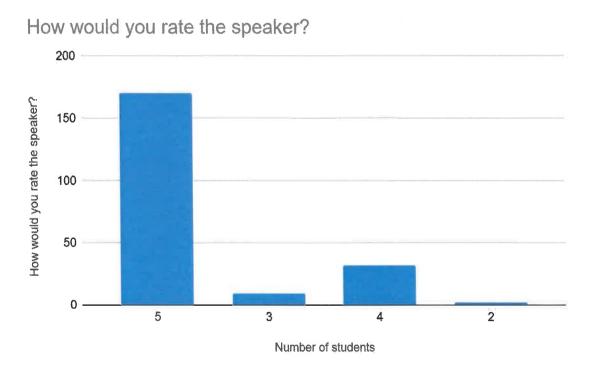

ats and the advantages and disadvantages of each. She pondered upon how to make the most of your work experience, competitions, college societies and discover how to use references to an advantage. She shared new ideas for preparing a resume that engages reviewers and leads to more interviews. She showed the resume of Mr. Ankur Warikoo for reference and better understanding.

#### **ATTENDEE LIST**

#### **FEEDBACK ANALYSIS**

Link of feedback formhttps://forms.gle/7Cd4VJuiNdjBHj2L7

# Link of response sheethttps://docs.google.com/spreadsheets/d/1ytnWr\_W8vWVZ78qP9ChMr39waWON5qOpNsLK SQ0uLeM/edit?usp=sharing

X axis - Response of students Y axis - No. of students



(1 being the lowest level of satisfaction from the session and 5 being the highest level of satisfaction from the session.)



(1 being the lowest rating for the speaker and 5 being the highest rating for the speaker )

# How would you rate the session?



(1 being the lowest knowledge before or after the session and 5 being the highest knowledge before or after the session)

Team Excelsior-President: Shruti Wadhwa Vice President: Vanshika Aggarwal

Agria

Signature of the Convenor: Dr.Jyotsna Teacher in Charge Excelsior- The Commerce Society Maitreyi College 2022-23

# ATTENDEE LIST

-

| Title                                                               |                                                                                                                 | Date<br>Page                                                                    |
|-------------------------------------------------------------