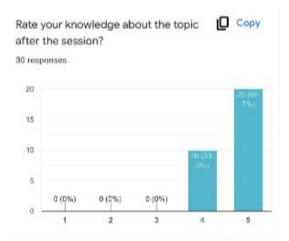

>College         | 2 |
| Annie<br>Goswami   | Maitreyi                                      | 2 |
| Kajal Meena        | Maitreyi<br>college<br>university of<br>Delhi | 2 |
| Seema Gupta        | SBSC                                          | 2 |
| Poonam Gupta       | maitreyi<br>College                           | 2 |
| Shradha            | Maitreyi                                      | 2 |

**Feedback Data:** The students found the session very insightful and knowledgeable. The speaker took up various doubts of the students and encouraged them to take up and decide which b-school entrance exam do they want to take and prepare smartly and rigorously for them. The session was a very helpful one and assisted us in learning alot about various MBA omets and CAT and how to study for them.





30 responses



Rate your knowledge about the topic **Copy** before the session?

30 responses





Signature Dr. Sonal Babbar Convenor/TIC Excelsior: The Commerce society of Maitreyi College 2021-22

# MONEY MONITORS

College Level Date of the session: 30th June, 2022 Name of the Organising Society: Excelsior:The Commerce Society Name of the Coordinator of Event: Dr.Jyotsna Resource Person:Sushant Bindal Total no. Of participants: 300 Topic of the session: Financial Literacy

## About the Institution:

It is a trading community with an objective of providing financial education to everyone. Money Monitors is an initiative by Sushant Bindal in order to provide all financial services to the people of India under one roof and also provide financial education to them in the simplest manne