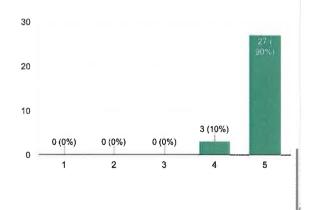

#### Feedback Data:

How would you rate the session? 87 responses

Your knowledge about the topic before the session?

2

2 (2.3%)

1

0

3