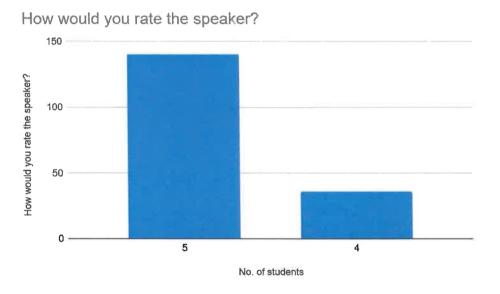

#### Feedback Data:

How would you rate the session? 87 responses

Your knowledge about the topic before the session?

2

2 (2.3%)

1

0

3