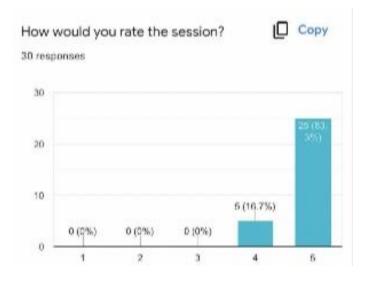

#### Feedback Data:

How would you rate the session? 87 responses

Your knowledge about the topic before the session?

2

2 (2.3%)

1

0

3