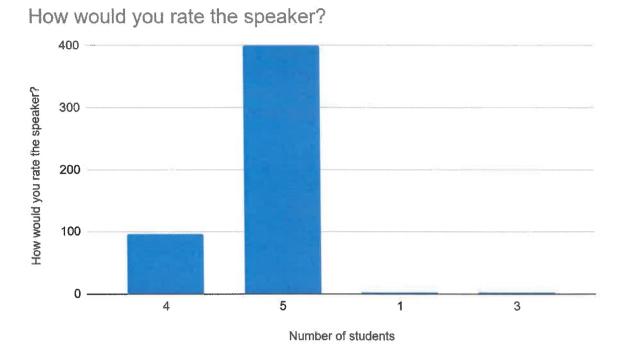

the end of the session she pondered her views upon knowledge, skills and the appropriate attitude to strive towards your goals.

### **Poster of the Event:**



# Images from the Event:







### Significance of the Event:

The seminar was organized to help the students gain insights on the art of marketing themselves and how it has become crucial in today's competitive world. They speaker made them understand how the people who are good at marketing themselves have a better chance of getting ahead of others and standing out in every situation. The speaker's words of motivation proved to be quite helpful and enlightening for the students.

### Feedback Analysis:



(1 being the lowest level of satisfaction from the session and 5 being the highest level of satisfaction from the session.)



(1 being the lowest rating for the speaker and 5 being the highest rating for the speaker )



(1 being the lowest knowledge before or after the session and 5 being the highest knowledge before or after the session)

Link of feedback formhttps://forms.gle/ENVrCrDnHZUureQw5

# Link of response sheet-

https://docs.google.com/spreadsheets/d/1uTRyErxKC3xZTE7uKQyICPI4AZbC1ezDjgFOzJ RRTy0/edit

## Attendee List:

| 4