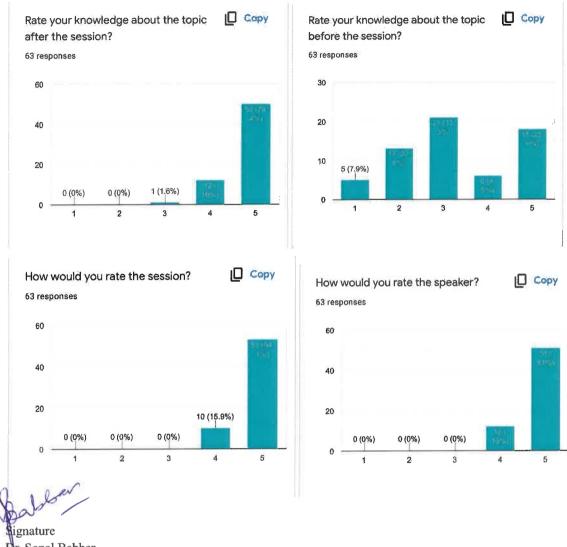

| MAITREYI COLLEGE            | Bcom hons               | 2nd |     |
| ARUSHI MISRA     | Maitreyi college            | Bcom program            | 1st | , i |
| Akshit Arora     | Zakir hussain               | Bcom hons               | İst |     |
| Akshit Arora     | Zakir hussain               | Bcom hons               | 1st |     |
| Aashrya Mittal   | Jmc                         | Bcom h                  | 1st |     |

**Feedback Data:** The students found the session very insightful and knowledgeable. The speakers took up various doubts of the students and encouraged them to take up and decide for their career paths & universities they want to choose from now on. The session was a very helpful one and assisted us in learning alot about various courses and how to study from abroad.



Dr. Sonal Babbar Convenor/TIC Excelsior: The Commerce society of Maitreyi College 2020-21

# FAREWELL'22

College Level Event Date: 27-04-22 Name Of the Organizing Society: Excelsior: The Commerce Society Name of the Coordinator of the Event: Dr. Sonal Babbar

## **REPORT OF THE EVENT:**

On 27 April,2022 Excelsior: The Commerce Society organised SAFARNAAMA'22 bidding farewell to the batch of 2020-23. The auspicious event commenced with the enlightening words of the Teacher In Charge Dr.Sonal Babbar. This was followed by astonishing dance performances by the students of commerce department. Many fun and interactive games were organized such as Riddles which tested their Maitreyi knowledge. A play was staged which showed some of the most exciting parts of their college lives such as their