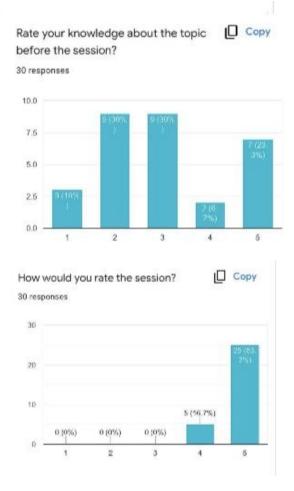

#### Feedback Data:

How would you rate the session? 87 responses

Your knowledge about the topic before the session?

2

2 (2.3%)

1

0

3

9 (10 3%)

4

5

| S.no | NAME           | COLLEGE             | COURSE | YEAR |      |
|------|----------------|---------------------|--------|------|------|
|      | 1 vardha gupta | Amity<br>university | mba    |      | 2019 |
|      | 2 Kartik Gupta | Amity<br>university | BBA    | 2nd  |      |