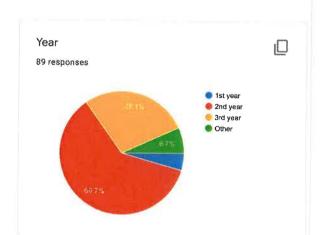

#### Feedback Data:

How would you rate the session? 87 responses

Your knowledge about the topic before the session?

2

2 (2.3%)

1

0

3