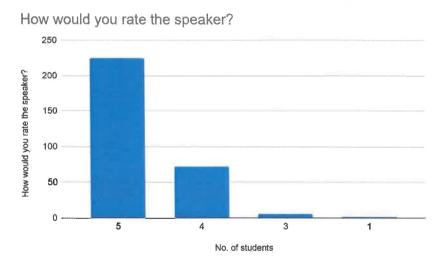

ker provided his contact information, for approaching him regarding GRE and CAT exam preparation. The webinar ended with insightful feedback from the attendees.

# Poster of the event-



Images from the event-



# **Online meeting link-**

# https://us04web.zoom.us/j/76410390056?pwd=aaZq9PhOocz7ydOIL1ZP4KWLUgZ QO5.1

# Significance of the event-

The webinar was organised to help the students gain insights on how to crack GRE with a good score. They were given some tips and tricks on how they can go about preparing for the GRE and how they can attempt the exam. The speaker's words of motivation proved to be quite helpful and inspiring for all the attendees.

# Feedback Analysis-



(1 being the lowest satisfaction from the session and 5 being the highest satisfaction from the session.)



(1 being the lowest rating for the speaker and 5 being the highest rating for the speaker )



(1 being the lowest knowledge before 0r after the session and 5 being the highest knowledge before 0r after the session)

## Link of Feedback Form:

https://docs.google.com/forms/d/e/1FAIpQLSfaX-5GUxQ0pTH0jTZt\_bQmwQoBUWfJvqbz 9FDFqD4GcDeTmg/viewform?usp=sf\_link

## Link of Response Sheet:

https://docs.google.com/spreadsheets/d/14ir8qjAlVGt29zDRL7r2OVzDoT2qurGPBHVP2isn Bdw/edit



## **ATTENDEE LIST:**

| Name                                                        | College