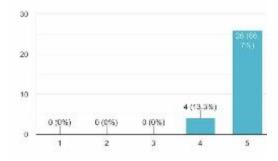

This webinar by Commercedemy helped the students gain perspective on the value of these courses and the various courses available in the education sector.

**Feedback:** The students found the session very insightful and knowledgeable. The speaker took up various doubts of the students and encouraged them to take up and decide for their career paths by having an edge to their resumes and personalities. The session was a very helpful one and assisted us in learning a lot about various courses and their importance in the job market.