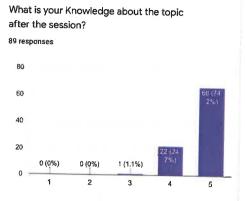

#### Feedback Data:

How would you rate the session? 87 responses

Your knowledge about the topic before the session?

2

2 (2.3%)

1

0

3