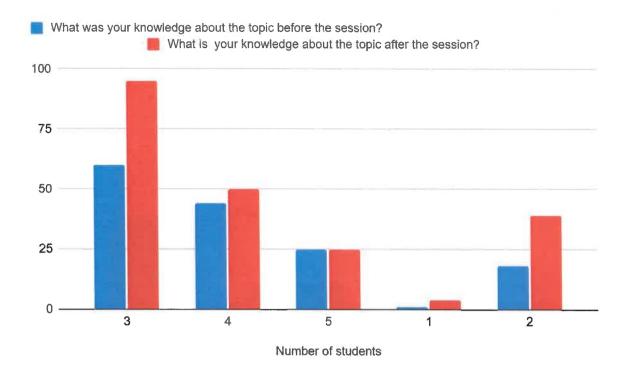

#### Feedback Data:

How would you rate the session? 87 responses

Your knowledge about the topic before the session?

2

2 (2.3%)

1

0

3