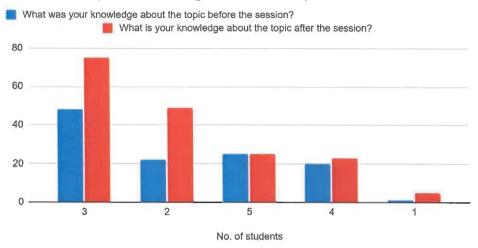

#### Feedback Data:

How would you rate the session? 87 responses

Your knowledge about the topic before the session?

2

2 (2.3%)

1

0

3