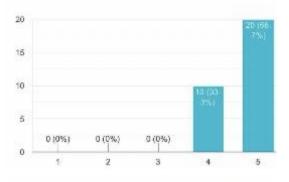

**Feedback Data:** The students found the session very insightful and knowledgeable. The speaker took up various doubts of the students and encouraged them to take up and decide for their career paths from now. The session was a very helpful one and assisted us in learning alot about various courses and how to study from abroad.