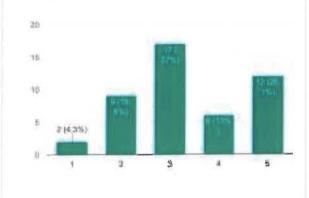

#### Feedback Data:

How would you rate the session? 87 responses

Your knowledge about the topic before the session?

2

2 (2.3%)

1

0

3