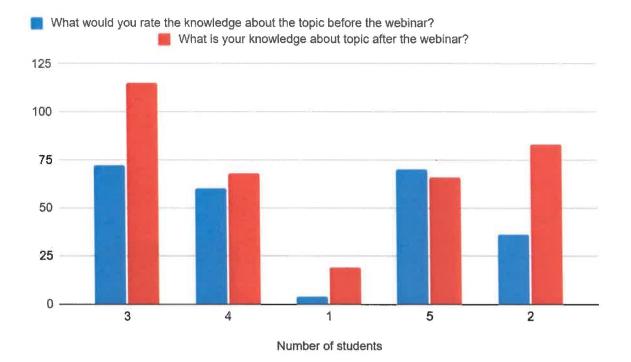

#### Feedback Data:

How would you rate the session? 87 responses

Your knowledge about the topic before the session?

2

2 (2.3%)

1

0

3