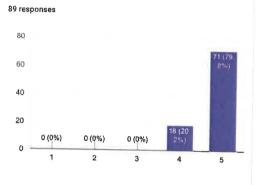

#### Feedback Data:

How would you rate the session? 87 responses

Your knowledge about the topic before the session?

2

2 (2.3%)

1

0

3