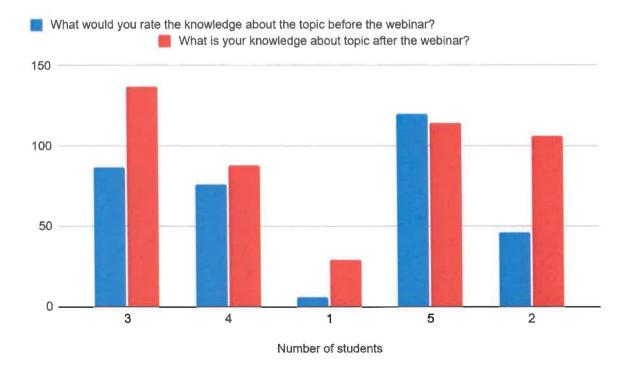

#### Feedback Data:

How would you rate the session? 87 responses

Your knowledge about the topic before the session?

2

2 (2.3%)

1

0

3