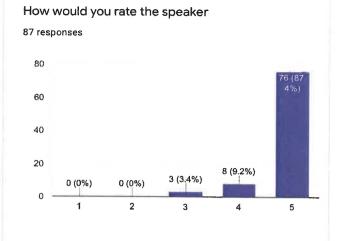

This webinar by Commercedemy helped the students gain perspective on the value of these courses and the various courses available in the education sector.

**Feedback:** The students found the session very insightful and knowledgeable. The speaker took up various doubts of the students and encouraged them to take up and decide for their career paths by having an edge to their resumes and personalities. The session was a very helpful one and assisted us in learning a lot about various courses and their importance in the job market.