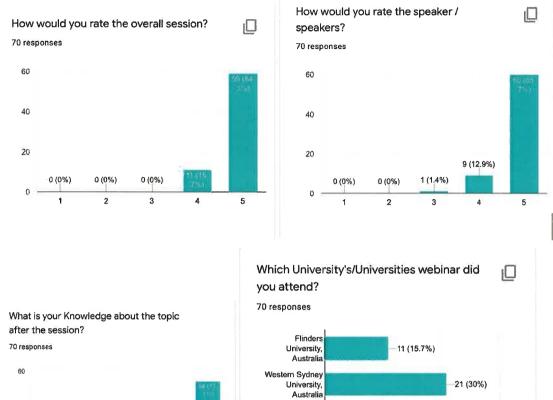

ach university then addressed the queries of the students regarding studies in the various universities and countries. They also enlightened the students about various courses available in the different universities. The speakers threw light on what are the admission procedures and the further advantages of studying in the renowned colleges and how adapting to overseas education makes a student highly capable and skilled.



**Feedback Data:** The students found the session very insightful and knowledgeable. The speakers took up various doubts of the students and encouraged them to take up and decide for their career paths & universities they want to choose from now on. The session was a very helpful one and assisted us in learning alot about various courses and how to study from abroad.



Deakin University, Australia

> Western University,

Canada

0

10

18 (25.7%)

20

21 (30%)

30







| s.no | Name              | College                                         | Year       | Course                                           |
|------|-------------------|-------------------------------------------------|------------|--------------------------------------------------|
|      | Vaibhav<br>1      | 0                                               | Graduate   | MBA                                              |
| 2    | Vardha gupta      | Amity<br>University                             | Completed  | Masters of<br>business<br>administratio<br>n     |
| 3    | Kartik Gupta      | Amity<br>university                             | 2          | BBA