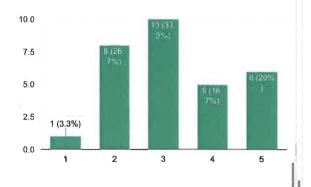

#### Feedback Data:

How would you rate the session? 87 responses

Your knowledge about the topic before the session?

2

2 (2.3%)

1

0

3

9 (10 3%)

4

5

| S.no | NAME           | COLLEGE             | COURSE | YEAR |      |
|------|----------------|---------------------|--------|------|------|
|      | 1 vardha gupta | Amity<br>university | mba    |      | 2019 |
|      | 2 Kartik Gupta | Amity<br>university | BBA    | 2nd  |      |