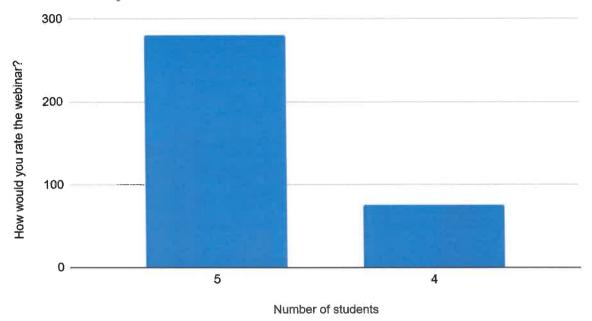

#### Feedback Data:

How would you rate the session? 87 responses

Your knowledge about the topic before the session?

2

2 (2.3%)

1

0

3