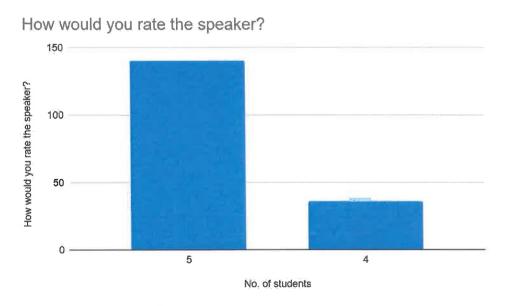

This webinar by Commercedemy helped the students gain perspective on the value of these courses and the various courses available in the education sector.

**Feedback:** The students found the session very insightful and knowledgeable. The speaker took up various doubts of the students and encouraged them to take up and decide for their career paths by having an edge to their resumes and personalities. The session was a very helpful one and assisted us in learning a lot about various courses and their importance in the job market.