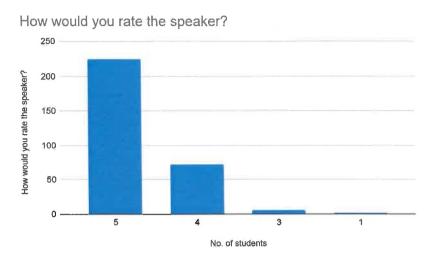

**Feedback Data:** The students found the session very insightful and knowledgeable. The speaker took up various doubts of the students and encouraged them to take up and decide for their career paths from now. The session was a very helpful one and assisted us in learning alot about various courses and how to study from abroad.