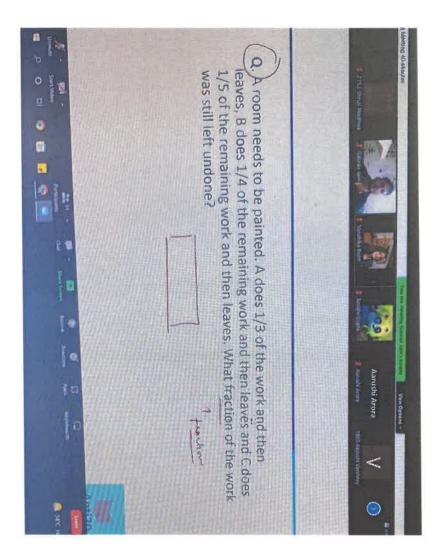

h his introduction. He introduced the students with the GRE exam which was the topic for today's webinar. He explained the different MBA entrance exams namely, GMAT, GRE and CAT. He pondered his views about each of these exams with some detailing over the paper pattern of each of these exams. By analysing the paper format of GRE, he also explained that how GRE is more scoring than other MBA entrances and post graduation exams. He then amde the students solve 3-4 questions of quantitative aptitude which are majorly aksed in these entrances. Lastly to the end of the webinar, the speaker provided his contact information, for approaching him regarding GRE and CAT exam preparation. The webinar ended with insightful feedback from the attendees.

# Poster of the event-



Images from the event-



# **Online meeting link-**

# https://us04web.zoom.us/j/76410390056?pwd=aaZq9PhOocz7ydOIL1ZP4KWLUgZ QO5.1

# Significance of the event-

The webinar was organised to help the students gain insights on how to crack GRE with a good score. They were given some tips and tricks on how they can go about preparing for the GRE and how they can attempt the exam. The speaker's words of motivation proved to be quite helpful and inspiring for all the attendees.

# Feedback Analysis-



(1 being the lowest satisfaction from the session and 5 being the highest satisfaction from the session.)



(1 being the lowest rating for the speaker and 5 being the highest rating for the speaker )



(1 being the lowest knowledge before 0r after the session and 5 being the highest knowledge before 0r after the ses