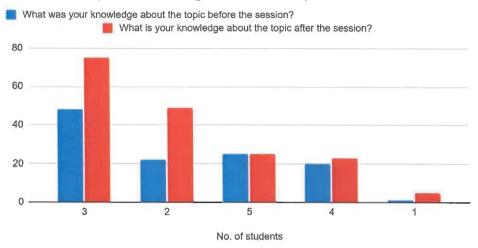

#### Feedback Data:

How would you rate the session? 87 responses

Your knowledge about the topic before the session?

2

2 (2.3%)

1

0

3

9 (10 3%)

4

5

| S.no | NAME           | COLLEGE             | COURSE | YEAR |      |
|------|----------------|---------------------|--------|------|------|
|      | 1 vardha gupta | Amity<br>university | mba    |      | 2019 |
|      | 2 Kartik Gupta | Amity<br>university | BBA    | 2nd  |      |