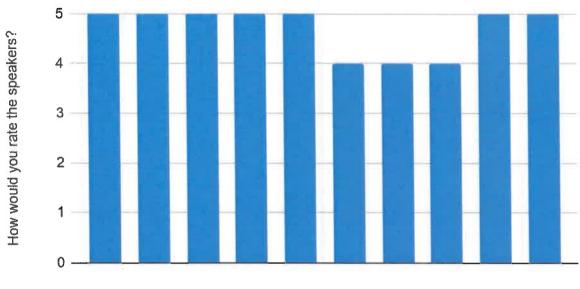

#### Feedback Data:

How would you rate the session? 87 responses

Your knowledge about the topic before the session?

2

2 (2.3%)

1

0

3