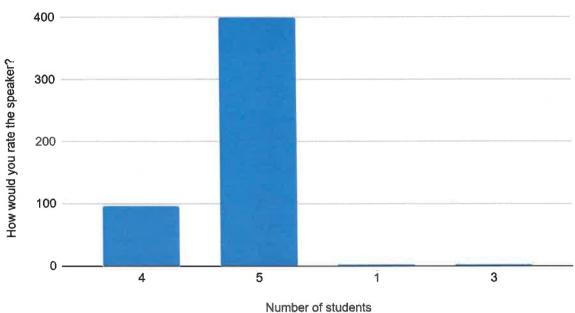

#### Feedback Data:

How would you rate the session? 87 responses

Your knowledge about the topic before the session?

2

2 (2.3%)

1

0

3