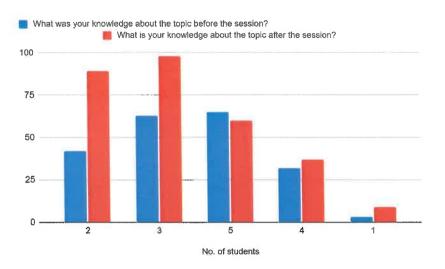

#### Feedback Data:

How would you rate the session? 87 responses

Your knowledge about the topic before the session?

2

2 (2.3%)

1

0

3

9 (10 3%)

4

5

| S.no | NAME           | COLLEGE             | COURSE | YEAR |      |
|------|----------------|---------------------|--------|------|------|
|      | 1 vardha gupta | Amity<br>university | mba    |      | 2019 |
|      | 2 Kartik Gupta | Amity<br>university | BBA    | 2nd  |      |