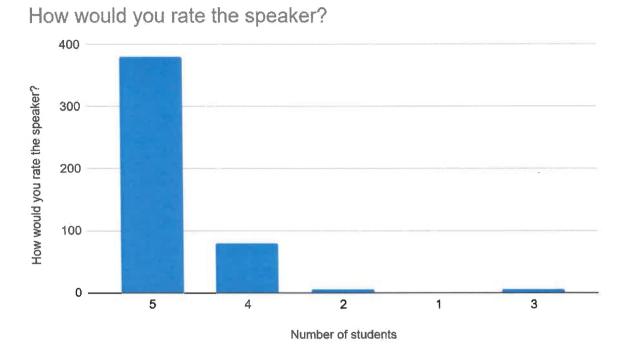

#### Feedback Data:

How would you rate the session? 87 responses

Your knowledge about the topic before the session?

2

2 (2.3%)

1

0

3