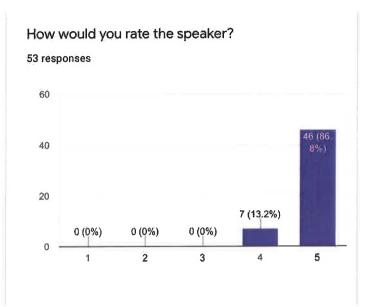

into the colleges. The speaker elaborated on all the aspects and gave the students all the important knowledge about the scope of studying from this university.

## Meet linkhttps://meet.google.com/yrv-qhhm-gki



1







## Significance of the webinar:

The students got an insight on education overseas and how to easily get admission. The speaker enlightened about various universities across canada and how students can easily pursue education overseas.

*Feedback Data:* The students found the session very insightful and knowledgeable. The speaker took up various doubts of the students and encouraged them to start focussing on their careers and studying from abroad. The speaker also told the students to start early if they want to make a mark and stand apart from the crowd.















# Attendees-

| S.No. | NAME                | COLLEGE                                        | YEAR |
|-------|---------------------|------------------------------------------------|------|
| 1     | Pranjali<br>kallani | Maitreyi<br>college                            | 2    |
| 2     | Kavisha<br>Bhatia   | Maitreyi<br>College                            | 2    |
| 3     | Ananya Jain         | Maitreyi                                       | 2    |
| 4     | Sanyam jain         | Hasnraj                                        | 3    |
| 5     | Vaishali Jain       | Hindu                                          | 2    |
| 6     | Siya Gupta          | Maitreyi<br>College,<br>University of<br>Delhi | 2    |
| 7     | Rishika Arya        | Maitreyi<br>college                            |