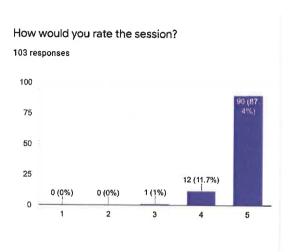

e is life changing, especially when you consider the time and the financial investment it takes. This webinar by PPRO EED made us understand the how's and why's of Studying and pursuing these degrees abroad. So when it comes to deciding between an MBA or MS you want to be sure you're making the right choice. As you'll discover, the decision isn't really about which degree you pursue; it's a question about how you intend to leverage the degree professionally.



**Feedback Data:** The students found the session very insightful and knowledgeable. The speaker took up various doubts of the students and encouraged them to take up and decide for their career paths from now. The session was a very helpful one and assisted us in learning alot about various courses and how to study from abroad.













Signature Dr. Sonal Babbar Convenor/TIC Excelsior: The Commerce society of Maitreyi College 2021-22

| <u>S.No.</u>                                                                                                   | Name                 | College                                              | Course                                   | Year |
|----------------------------------------------------------------------------------------------------------------|----------------------|------------------------------------------------------|------------------------------------------|------|
|                                                                                                                | 1 Abhilasha          |                                                      | -