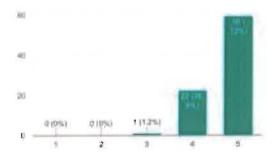

#### Feedback Data:

How would you rate the session? 87 responses

Your knowledge about the topic before the session?

2

2 (2.3%)

1

0

3

9 (10 3%)

4

5

| S.no | NAME           | COLLEGE             | COURSE | YEAR |      |
|------|----------------|---------------------|--------|------|------|
|      | 1 vardha gupta | Amity<br>university | mba    |      | 2019 |
|      | 2 Kartik Gupta | Amity<br>university | BBA    | 2nd  |      |