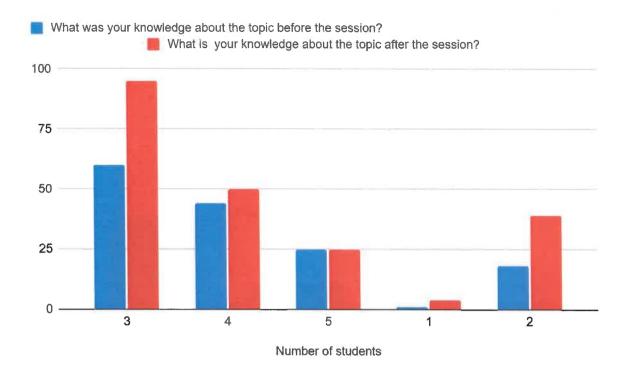

#### Feedback Data:

How would you rate the session? 87 responses

Your knowledge about the topic before the session?

2

2 (2.3%)

1

0

3

9 (10 3%)

4

5

| S.no | NAME           | COLLEGE             | COURSE | YEAR |      |
|------|----------------|---------------------|--------|------|------|
|      | 1 vardha gupta | Amity<br>university | mba    |      | 2019 |
|      | 2 Kartik Gupta | Amity<br>university | BBA    | 2nd  |      |