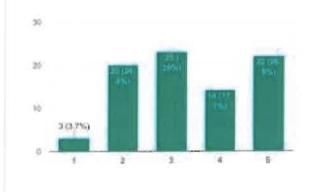

| Second     |
| Anant Sharma      | DCAC                     | Second     |
| SHREYA GOEL       | B.S.M. COLLEGE           | 2ND        |
| Sahej Chopra      | Maitreyi college         | 2          |
| Kartik Gupta      | Amity                    | 2          |

**Feedback Data:** The students found the session very insightful and knowledgeable. The speaker took up various doubts of the students and encouraged them to start focusing more on figuring out and deciding what and how do they want to build their future. The speaker also told the students to start early if they want to make a mark and stand apart from the crowd.



## How would you rate the speaker?

82 responses



Rate your knowledge about the topic before the session

How would you rate the session?

#### 82 responses



Rate your knowledge about the topic after the session

82 responses





### Webinar with NDIM

Date: 9th March 2022 Time: 5-6pm Name of the Speaker: Dr. Chand Tandon Platform: Zoom Topic: Introduction to Stock Markets No. of Participants: 150

#### About the Speaker:

Dr Chand tandon professor and HOD finance has more than twenty two years of experience eight with corporate and 12 with Teaching. She is an accounting coach. Her areas of Interest are Merger and Acquisition. She has participated in national and international conferences and published papers in reputed journals

#### About the Webinar:

The speaker introduced the concept of Stock Markets to the students. Dr. Chand Tandon elaborated how one must analyze the companies before one invests in their stocks. She also discussed the