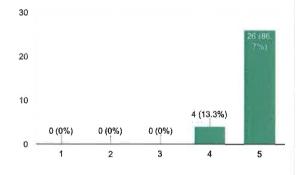

**Feedback Data:** The students found the session very insightful and knowledgeable. The speaker took up various doubts of the students and encouraged them to take up and decide for their career paths from now. The session was a very helpful one and assisted us in learning alot about various courses and how to study from abroad.