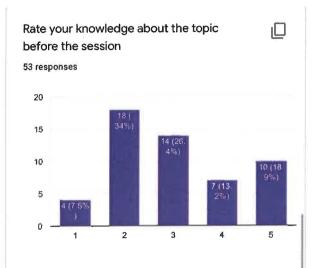

#### Feedback Data:

How would you rate the session? 87 responses

Your knowledge about the topic before the session?

2

2 (2.3%)

1

0

3